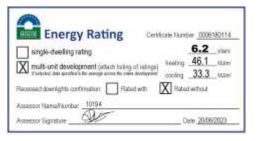

File ref: GS\_ Funda

| sessor Certificate                 | Assessor # 10194                      | Certi                       | ficate # 0006180 | 0114 | Issued:     | 20/06/2023          |  |  |
|------------------------------------|---------------------------------------|-----------------------------|------------------|------|-------------|---------------------|--|--|
| Thermal performance specifications |                                       |                             |                  |      |             |                     |  |  |
|                                    | Predict. loads (MJ/M <sup>2</sup> /y) |                             |                  |      |             | Qualify fo          |  |  |
| Dwelling type                      | Heat                                  | <b>Cool</b><br>(Sens & Lat) | Star ratings     |      | Concessions | ventilatio<br>bonus |  |  |
| Unit-1                             | 53                                    | 27                          | 6.2              |      | NA          | NA                  |  |  |
| Unit-2                             | 44                                    | 31                          | 6.8              |      | NA          | NA                  |  |  |
| Unit-3                             | 43                                    | 38                          | 6.3              |      | NA          | NA                  |  |  |
| Unit-4                             | 46                                    | 31                          | 6.7              |      | NA          | NA                  |  |  |
| Unit-5                             | 48                                    | 35                          | 6.8              |      | NA          | NA                  |  |  |
| Unit-6                             | 25                                    | 25                          | 6.1              |      | NA          | NA                  |  |  |
| Unit-7                             | 50                                    | 35                          | 6                |      | NA          | NA                  |  |  |
| Unit-8                             | 48                                    | 37                          | 6.2              |      | NA          | NA                  |  |  |
| Unit-9                             | 50                                    | 30                          | 6.3              |      | NA          | NA                  |  |  |
| Unit-10                            | 51                                    | 32                          | 6.2              |      | NA          | NA                  |  |  |
| Unit-11                            | 52                                    | 36                          | 6.1              |      | NA          | NA                  |  |  |
| Unit-12                            | 49                                    | 50                          | 6.2              |      | NA          | NA                  |  |  |
| Unit-13                            | 44                                    | 31                          | 6.3              |      | NA          | NA                  |  |  |
| Unit-14                            | 42                                    | 31                          | 6.2              |      | NA          | NA                  |  |  |
| Unit-15                            | 47                                    | 32                          | 6.3              |      | NA          | NA                  |  |  |
| Unit-16                            | 46                                    | 33                          | 6.1              |      | NA          | NA                  |  |  |
| Unit-17                            | 40                                    | 35                          | 6.5              |      | NA          | NA                  |  |  |
| Unit-18                            | 52                                    | 31                          | 6.4              |      | NA          | NA                  |  |  |
| Total(18)                          | 830                                   | 600                         | 113.7            |      |             |                     |  |  |
| Average                            | 46.1                                  | 33.3                        | 6.2              |      |             |                     |  |  |

| Assess                                                                                                                                                                                                                                                                                                                                                                                                                                                                                                                                                                      | or Certificate                                                                                        | Assessor #                                              | 10194                                   | Certific     | ate # 00               | 006180114                                             | Issued:                            | 20/06/2023                 |  |
|-----------------------------------------------------------------------------------------------------------------------------------------------------------------------------------------------------------------------------------------------------------------------------------------------------------------------------------------------------------------------------------------------------------------------------------------------------------------------------------------------------------------------------------------------------------------------------|-------------------------------------------------------------------------------------------------------|---------------------------------------------------------|-----------------------------------------|--------------|------------------------|-------------------------------------------------------|------------------------------------|----------------------------|--|
|                                                                                                                                                                                                                                                                                                                                                                                                                                                                                                                                                                             |                                                                                                       | Therm                                                   | al Performa                             | ance Spe     | cificatio              | ons                                                   |                                    |                            |  |
| These are the Specifications upon which the Certified Assessment is based. If details included in these Specifications vary from other drawings or written specifications, these Specifications shall take precedence. If only one specification option is detailed for a building element, that specification must apply to all instances of that element for the project. If alternate specifications are detailed for a building element, the location and extent of alternate specifications must be detailed below and / or clearly indicated on referenced documents. |                                                                                                       |                                                         |                                         |              |                        |                                                       |                                    |                            |  |
| Windows                                                                                                                                                                                                                                                                                                                                                                                                                                                                                                                                                                     | Product ID                                                                                            | Glass                                                   | Frame                                   | U value      | SHGC                   |                                                       | Detail                             |                            |  |
|                                                                                                                                                                                                                                                                                                                                                                                                                                                                                                                                                                             | ALM-002-01A                                                                                           | Aluminium B<br>SG Clear                                 | Aluminium                               | 6.70         | 0.70                   |                                                       | noted on the p<br>tectural drawing | lan.<br>gs for orientation |  |
| Skylights                                                                                                                                                                                                                                                                                                                                                                                                                                                                                                                                                                   | Product ID                                                                                            | Glass                                                   | Frame                                   | U value      | SHGC                   | Area M <sup>2</sup>                                   | Detail                             |                            |  |
|                                                                                                                                                                                                                                                                                                                                                                                                                                                                                                                                                                             |                                                                                                       | -<br>IGC values, if specifie<br>C value is less than 10 |                                         |              |                        |                                                       |                                    |                            |  |
| External wal                                                                                                                                                                                                                                                                                                                                                                                                                                                                                                                                                                | Is Constructio                                                                                        | n Insulation                                            | Colour – so                             | lar abs.     |                        |                                                       | Detail                             |                            |  |
|                                                                                                                                                                                                                                                                                                                                                                                                                                                                                                                                                                             | BV                                                                                                    | R2.0                                                    | Medium<br>(solar absorl<br>0.475- 0.70) |              |                        | As                                                    | per drawings                       |                            |  |
| Internal wall                                                                                                                                                                                                                                                                                                                                                                                                                                                                                                                                                               | s Constructio                                                                                         | n Insulation                                            | Detail                                  |              |                        |                                                       |                                    |                            |  |
|                                                                                                                                                                                                                                                                                                                                                                                                                                                                                                                                                                             | Plasterboar                                                                                           | d None                                                  | As per drawi                            | ings         |                        |                                                       |                                    |                            |  |
| Floors                                                                                                                                                                                                                                                                                                                                                                                                                                                                                                                                                                      | Construction                                                                                          | Insulation                                              | Covering                                |              | De                     | etail                                                 |                                    |                            |  |
|                                                                                                                                                                                                                                                                                                                                                                                                                                                                                                                                                                             | CSOG<br>Timber                                                                                        | None<br>None                                            | Carpet<br>Kitchen & V                   | Vet areas    | <u>Be</u><br>Tile      |                                                       | idy & Part Livin                   | g                          |  |
| Ceilings                                                                                                                                                                                                                                                                                                                                                                                                                                                                                                                                                                    | Construction                                                                                          | Insulation                                              | Detail                                  |              |                        |                                                       |                                    |                            |  |
|                                                                                                                                                                                                                                                                                                                                                                                                                                                                                                                                                                             | Plasterboard                                                                                          | d R4.0                                                  | For all ceiling                         | g with dired | ct roof abo            | ve                                                    |                                    |                            |  |
| Roof                                                                                                                                                                                                                                                                                                                                                                                                                                                                                                                                                                        | Construction                                                                                          | Insulation                                              | Colour – sola                           | ar abs.      |                        | Detail                                                |                                    |                            |  |
|                                                                                                                                                                                                                                                                                                                                                                                                                                                                                                                                                                             | Metal roof                                                                                            | 55mm foil                                               | (solar absorl                           | Me           | dium                   | As per drawi                                          | ngs                                |                            |  |
| Window cover Internal (curtains) External (awnings, shutters, etc)                                                                                                                                                                                                                                                                                                                                                                                                                                                                                                          |                                                                                                       |                                                         |                                         |              |                        |                                                       |                                    |                            |  |
| Holland Blinds                                                                                                                                                                                                                                                                                                                                                                                                                                                                                                                                                              | s (default)                                                                                           |                                                         |                                         | As per       | drawings               |                                                       |                                    |                            |  |
| Fixed shading                                                                                                                                                                                                                                                                                                                                                                                                                                                                                                                                                               | Fixed shading Eaves (width - inc. gutters, h't above windows) Verandahs, Pergolas (type, description) |                                                         |                                         |              |                        |                                                       |                                    |                            |  |
| As per drawin                                                                                                                                                                                                                                                                                                                                                                                                                                                                                                                                                               | gs                                                                                                    |                                                         |                                         |              |                        |                                                       |                                    |                            |  |
| Overshadow<br>As per drawin                                                                                                                                                                                                                                                                                                                                                                                                                                                                                                                                                 | •                                                                                                     | dowing structures                                       |                                         | Oversha      | adowing tr             | ees                                                   |                                    |                            |  |
|                                                                                                                                                                                                                                                                                                                                                                                                                                                                                                                                                                             | -                                                                                                     | lation and Infiltration                                 | n                                       |              |                        |                                                       |                                    |                            |  |
|                                                                                                                                                                                                                                                                                                                                                                                                                                                                                                                                                                             | nominal north:                                                                                        | 56°                                                     |                                         |              |                        |                                                       |                                    | Assessor stamp             |  |
| Terrain catego                                                                                                                                                                                                                                                                                                                                                                                                                                                                                                                                                              | ory:                                                                                                  | Suburban                                                |                                         |              |                        |                                                       |                                    | ,                          |  |
| Roof ventilation: Ventilat                                                                                                                                                                                                                                                                                                                                                                                                                                                                                                                                                  |                                                                                                       | Ventilated >2% of                                       | area                                    |              |                        |                                                       |                                    |                            |  |
| Cross ventilation: S                                                                                                                                                                                                                                                                                                                                                                                                                                                                                                                                                        |                                                                                                       | Standard                                                | Standard                                |              |                        | 1                                                     |                                    |                            |  |
| Subfloor:                                                                                                                                                                                                                                                                                                                                                                                                                                                                                                                                                                   |                                                                                                       | Enclosed / Elevated                                     |                                         | _            | HOUR ENG               | ergy Rating                                           | Certificate Number                 | 0006180114                 |  |
| Living area open to entry:                                                                                                                                                                                                                                                                                                                                                                                                                                                                                                                                                  |                                                                                                       | Yes                                                     |                                         | -            | single-dwe             | ling rating                                           |                                    | 6.2 stars                  |  |
| Doors separate living areas:<br>Stair open to heated areas:                                                                                                                                                                                                                                                                                                                                                                                                                                                                                                                 |                                                                                                       | No<br>Yes                                               |                                         | _            | server a subset of the | levelopment (atlach is<br>erstruch för anspracion för | a ran amount opping _33.3_WDe/     |                            |  |
| Seals to windows and doors:                                                                                                                                                                                                                                                                                                                                                                                                                                                                                                                                                 |                                                                                                       | Yes                                                     |                                         | -            |                        | hts confirmation:                                     | and with [V] issued a              | 0.04                       |  |
| Exhaust fans without dampers:                                                                                                                                                                                                                                                                                                                                                                                                                                                                                                                                               |                                                                                                       |                                                         |                                         | _            | Assessor NamaHi        | 60.00                                                 | 5                                  | 20000000                   |  |
| Ventilated skylights:                                                                                                                                                                                                                                                                                                                                                                                                                                                                                                                                                       |                                                                                                       | No                                                      |                                         |              | Assessor Signatur      | *                                                     | Det                                | 0.20/06/2023               |  |
| Open fire, unflued gas heat:                                                                                                                                                                                                                                                                                                                                                                                                                                                                                                                                                |                                                                                                       | No                                                      |                                         | _            |                        |                                                       |                                    |                            |  |
| Vented downlights:                                                                                                                                                                                                                                                                                                                                                                                                                                                                                                                                                          |                                                                                                       | Yes (if provided)                                       |                                         |              |                        |                                                       |                                    |                            |  |
| Wall and ceilir                                                                                                                                                                                                                                                                                                                                                                                                                                                                                                                                                             | ng vents:                                                                                             | No                                                      |                                         |              |                        |                                                       |                                    |                            |  |